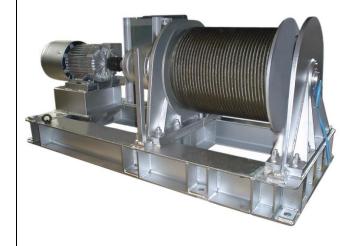

### **EXPLOSION-PROOF WIRE ROPE WINCHES BAX**

The BAX electric winches are the best as versatility and features, matching requirements of hazardous area, in pulling operations.

#### High performance equipment

- capacity up to 10T
- load limitor
- rotary limit switch
- high quality finish
- high performance motors
- anticondensation heathers
- thermal probes
- first quality electric control components
- basic hazardous area Zone 2 IIB T3
- IP56 protection