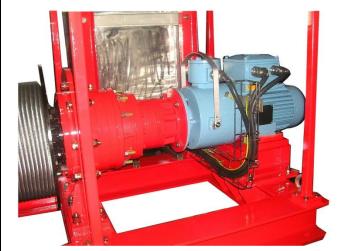

#### On request

- stainless steel wire rope
- stainless steel hook block
- stainless steel bearings
- special finish according to customer specifications zone 1 IIC hazardous area

|--|

| APPLICATION | CATEGORY | PROTECTION | EX PROTECTION    |
|-------------|----------|------------|------------------|
|             |          |            | CLASS            |
| Zone 1      | II 2 G   | Gas        | Exde IIB T4      |
|             |          |            | Exde II C T4     |
| ZONE 2      | II 3 G   | Gas        | Exde II B T3     |
| ZONE 21     | II 2 D   | Dust       | ExtD A21<br>IP66 |
| ZONE22      | II 3 D   | Dust       | ExtD A22<br>IP66 |