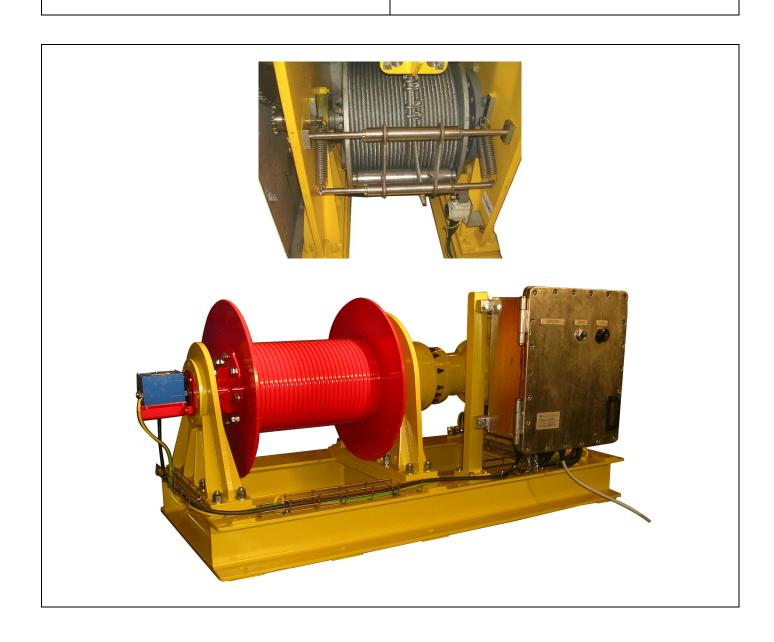

#### On request

- stainless steel wire rope
- stainless steel hook block
- stainless steel bearings
- special finish according to customer specifications zone 1 IIC hazardous area

|--|

| APPLICATION | CATEGORY | PROTECTION | EX PROTECTION    |
|-------------|----------|------------|------------------|
|             |          |            | CLASS            |
| Zone 1      | II 2 G   | Gas        | Exde IIB T4      |
|             |          |            | Exde II C T4     |
| ZONE 2      | II 3 G   | Gas        | Exde II B T3     |
| ZONE 21     | II 2 D   | Dust       | ExtD A21<br>IP66 |
| ZONE22      | II 3 D   | Dust       | ExtD A22<br>IP66 |