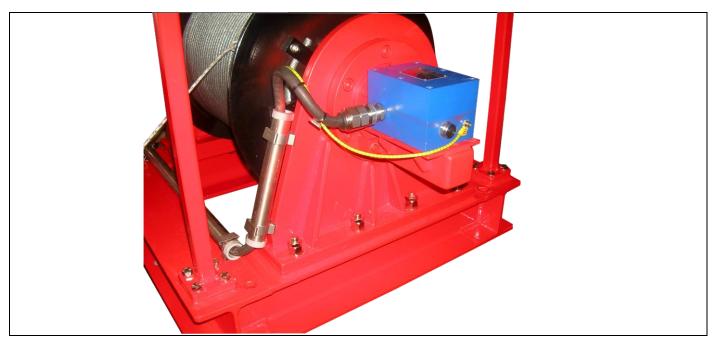

### **EXPLOSION-PROOF WIRE ROPE WINCHES BAX**

The BAX electric winches are the best as versatility and features, matching requirements of hazardous area, in pulling operations.

#### High performance equipment

- capacity up to 10T
- load limitor
- rotary limit switch
- high quality finish
- high performance motors
- anticondensation heathers
- thermal probes
- first quality electric control components
- basic hazardous area Zone 2 IIB T3
- IP56 protection